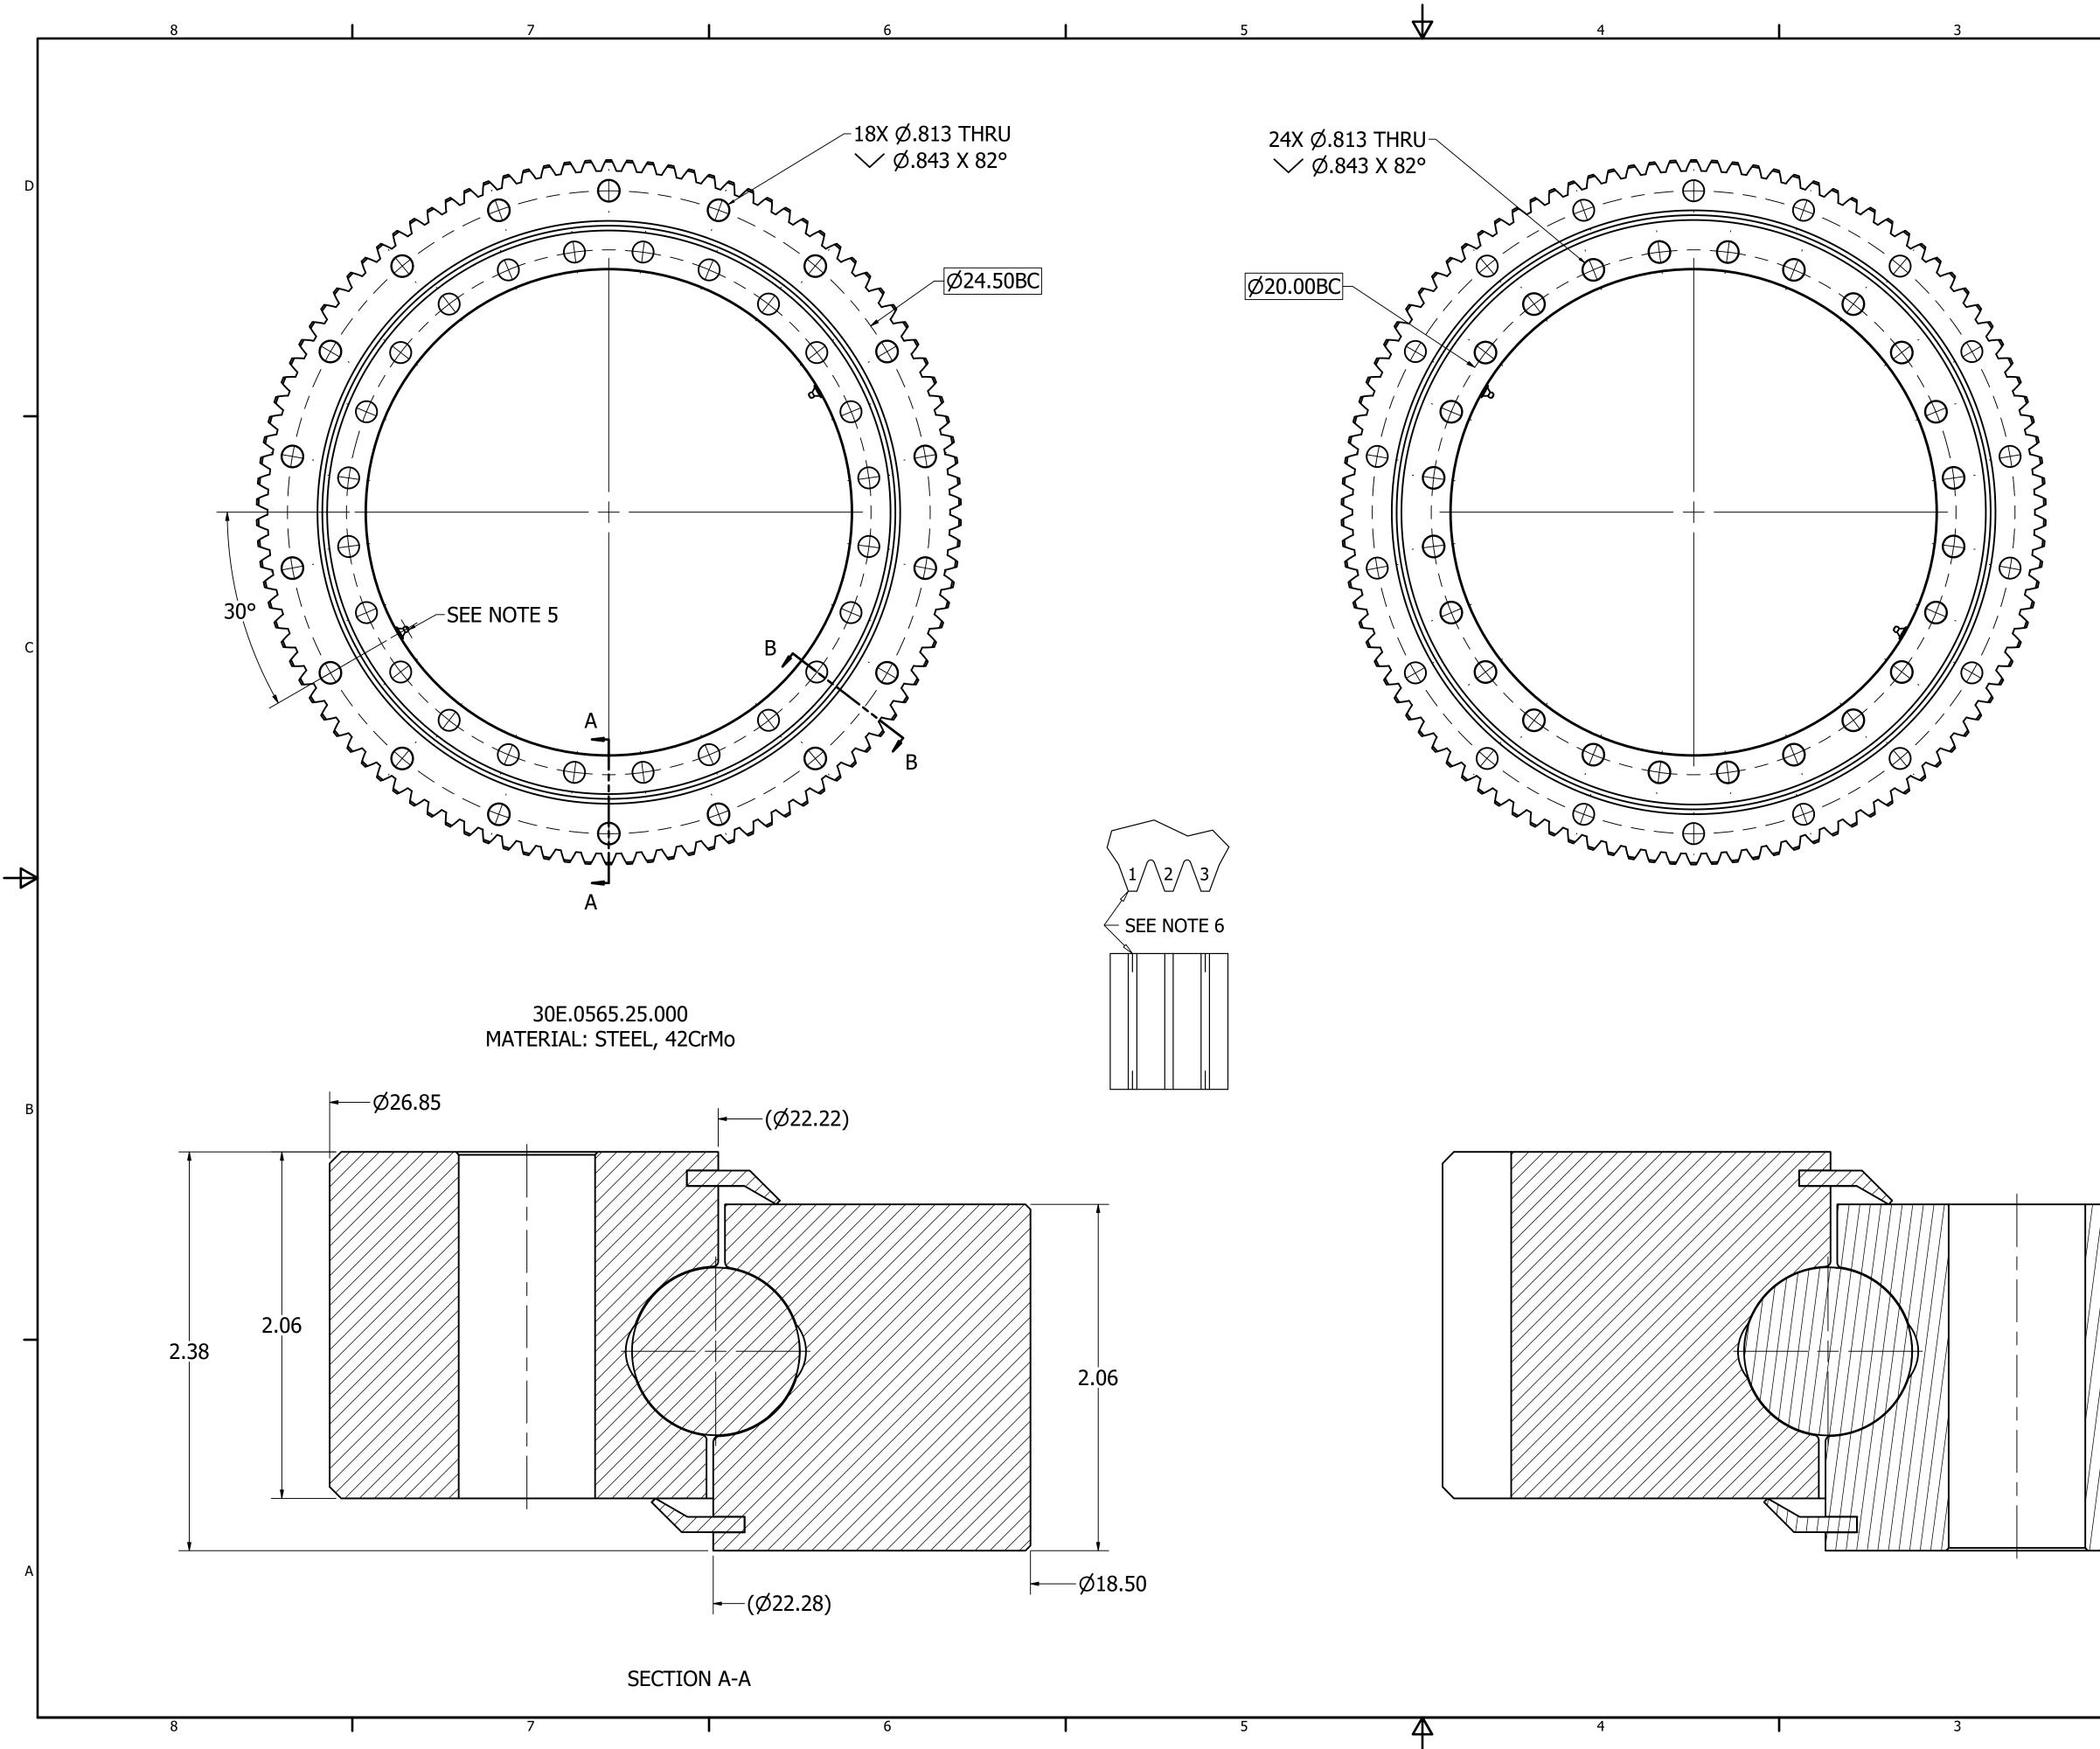

| REV                         |                                                                                                                                        | D                                 | REVIS<br>ESCRIPTION    | SION HISTOR                   | RY                                      | DATE AF                                | PROVE   |  |
|-----------------------------|----------------------------------------------------------------------------------------------------------------------------------------|-----------------------------------|------------------------|-------------------------------|-----------------------------------------|----------------------------------------|---------|--|
| -                           |                                                                                                                                        |                                   | D TO PROD              | -                             |                                         | 11/28/2023                             | REP     |  |
|                             |                                                                                                                                        |                                   |                        |                               |                                         |                                        |         |  |
|                             |                                                                                                                                        |                                   |                        |                               |                                         |                                        |         |  |
|                             |                                                                                                                                        |                                   |                        |                               |                                         |                                        |         |  |
|                             |                                                                                                                                        |                                   |                        |                               |                                         |                                        |         |  |
|                             |                                                                                                                                        |                                   |                        |                               |                                         |                                        |         |  |
|                             |                                                                                                                                        |                                   |                        |                               |                                         |                                        |         |  |
|                             |                                                                                                                                        |                                   |                        |                               |                                         |                                        |         |  |
|                             |                                                                                                                                        |                                   |                        |                               |                                         |                                        |         |  |
|                             |                                                                                                                                        |                                   |                        |                               |                                         |                                        |         |  |
| STA                         | NDARD N                                                                                                                                | OTES:                             |                        |                               |                                         |                                        |         |  |
| 1.                          | Break Al                                                                                                                               | L SHARP                           | CORNERS                | and edges                     | <b>b</b> .                              |                                        |         |  |
| 2.                          |                                                                                                                                        |                                   | ION HARDI<br>RC 55-62. | Ening Case                    | E DEPT                                  | TH TO BE NO LES                        | IS THA  |  |
| 3.                          |                                                                                                                                        | _                                 | NDARD EF               | 2.                            |                                         |                                        |         |  |
| 4.                          | SOFT SPC                                                                                                                               | DT TO BE                          | Marked W               | /ITH "S".                     |                                         |                                        |         |  |
|                             |                                                                                                                                        |                                   |                        |                               | )[]]]]]]]]]]]]]]]]]]]]]]]]]]]]]]]]]]]]] |                                        |         |  |
| 51                          | CENTERLINE OF GREASE FITTING, 2X EQUALLY SPACED,<br>1/8-27 NPT FITTING, PROTRUSION FROM ID (INNER RING)<br>NOT TO BE GREATER THAN .75. |                                   |                        |                               |                                         |                                        |         |  |
| 6                           | ΡΑΙΝΤ ΤΗ                                                                                                                               | IRFF TFF1                         | Н АТ НІСІ              | POINT M                       |                                         | CENTRIC POINT (                        | OF TH   |  |
| 01                          | GEAR TO                                                                                                                                | BE MARK                           | ED AS SHO              | WN (GEAR                      | FACE)                                   | LONG STEEL ST                          |         |  |
|                             | •                                                                                                                                      | 5 LONG) <sup>-</sup><br>DOTH AS : |                        | fop and b(                    | ΜΟΤΤΟ                                   | 1 OF FIRST AND                         |         |  |
| 7.                          | STAMP "G<br>GAP.                                                                                                                       | 6" on tof                         | OF OUTE                | R RACE IND                    | ICATI                                   | NG RACEWAY HA                          | RDNE    |  |
| 8.                          | PERMANE                                                                                                                                | NTLY MA                           | rk Info, .             | )6 min fon                    | IT HEI                                  | GHT.                                   |         |  |
|                             | MARKING                                                                                                                                | TO INCL                           | UDE:                   |                               |                                         |                                        |         |  |
|                             | PART NU                                                                                                                                | MBER                              | -                      |                               |                                         |                                        |         |  |
|                             |                                                                                                                                        | UMBER IN<br>ITH-YEAR              | -                      |                               |                                         |                                        |         |  |
|                             | _                                                                                                                                      |                                   |                        |                               |                                         |                                        |         |  |
|                             | EXAMPLE 30E.0711                                                                                                                       |                                   |                        |                               |                                         |                                        |         |  |
|                             | 001 (002                                                                                                                               | , 003, ETC                        | 2)                     |                               |                                         |                                        |         |  |
|                             | 25-11-20                                                                                                                               | 14                                |                        |                               |                                         |                                        |         |  |
| 9.                          | WEIGHT:                                                                                                                                | 149 lbma                          | SS                     |                               |                                         |                                        |         |  |
|                             |                                                                                                                                        |                                   |                        |                               |                                         |                                        |         |  |
|                             |                                                                                                                                        |                                   |                        |                               |                                         |                                        |         |  |
|                             |                                                                                                                                        |                                   |                        |                               |                                         |                                        |         |  |
|                             |                                                                                                                                        |                                   |                        |                               |                                         |                                        |         |  |
|                             |                                                                                                                                        |                                   | GE                     | AR DATA                       |                                         |                                        |         |  |
|                             |                                                                                                                                        | DEFIN                             | ITION                  |                               |                                         | VALUE                                  |         |  |
| PITCH DIAMETER              |                                                                                                                                        |                                   |                        |                               |                                         | 26.50                                  |         |  |
| DIAMETRAL PITCH             |                                                                                                                                        |                                   |                        |                               |                                         | 4                                      |         |  |
| NUMBER OF TEETH             |                                                                                                                                        |                                   |                        |                               |                                         | 106                                    |         |  |
| MATERIAL 420                |                                                                                                                                        |                                   |                        |                               |                                         |                                        |         |  |
| HARDNESS (BHN)              |                                                                                                                                        |                                   |                        |                               |                                         | 269/321                                |         |  |
|                             |                                                                                                                                        | TOOTH                             |                        |                               | _                                       | INVOLUTE ST                            | UB      |  |
|                             |                                                                                                                                        |                                   | E ANGLE                |                               |                                         | 20°                                    |         |  |
| Potes<br>It is <sup>-</sup> | STA & COMPA<br>TO BE KEPT C                                                                                                            | NY LLC. AND<br>CONFIDENTIA        | IS TO BE ACC           | EPTED ONLY SU<br>BE COPIED, U | JBJECT T<br>ISED, OR                    | O THAT UNDERSTAND<br>CONVEYED TO OTHER | DING.   |  |
| DRAWN                       | OUT POTEST                                                                                                                             | A & COMPAN<br>11/28/2023          |                        | UTHORIZATIOI                  |                                         | SIONS: in.                             |         |  |
| CHECKED                     |                                                                                                                                        |                                   |                        |                               |                                         | 1239 Huds<br>Hudson,                   |         |  |
| QA                          |                                                                                                                                        |                                   |                        | JLC                           |                                         | PH: 330<br>www.Sle                     | .633.77 |  |
| 1FG                         |                                                                                                                                        |                                   | TITLE                  |                               |                                         | EARED, FOUR POIN                       |         |  |
|                             | )                                                                                                                                      |                                   | 1                      | SINGLE RO                     | w Ball                                  | -                                      |         |  |
| APPROVE                     |                                                                                                                                        |                                   |                        |                               |                                         |                                        |         |  |