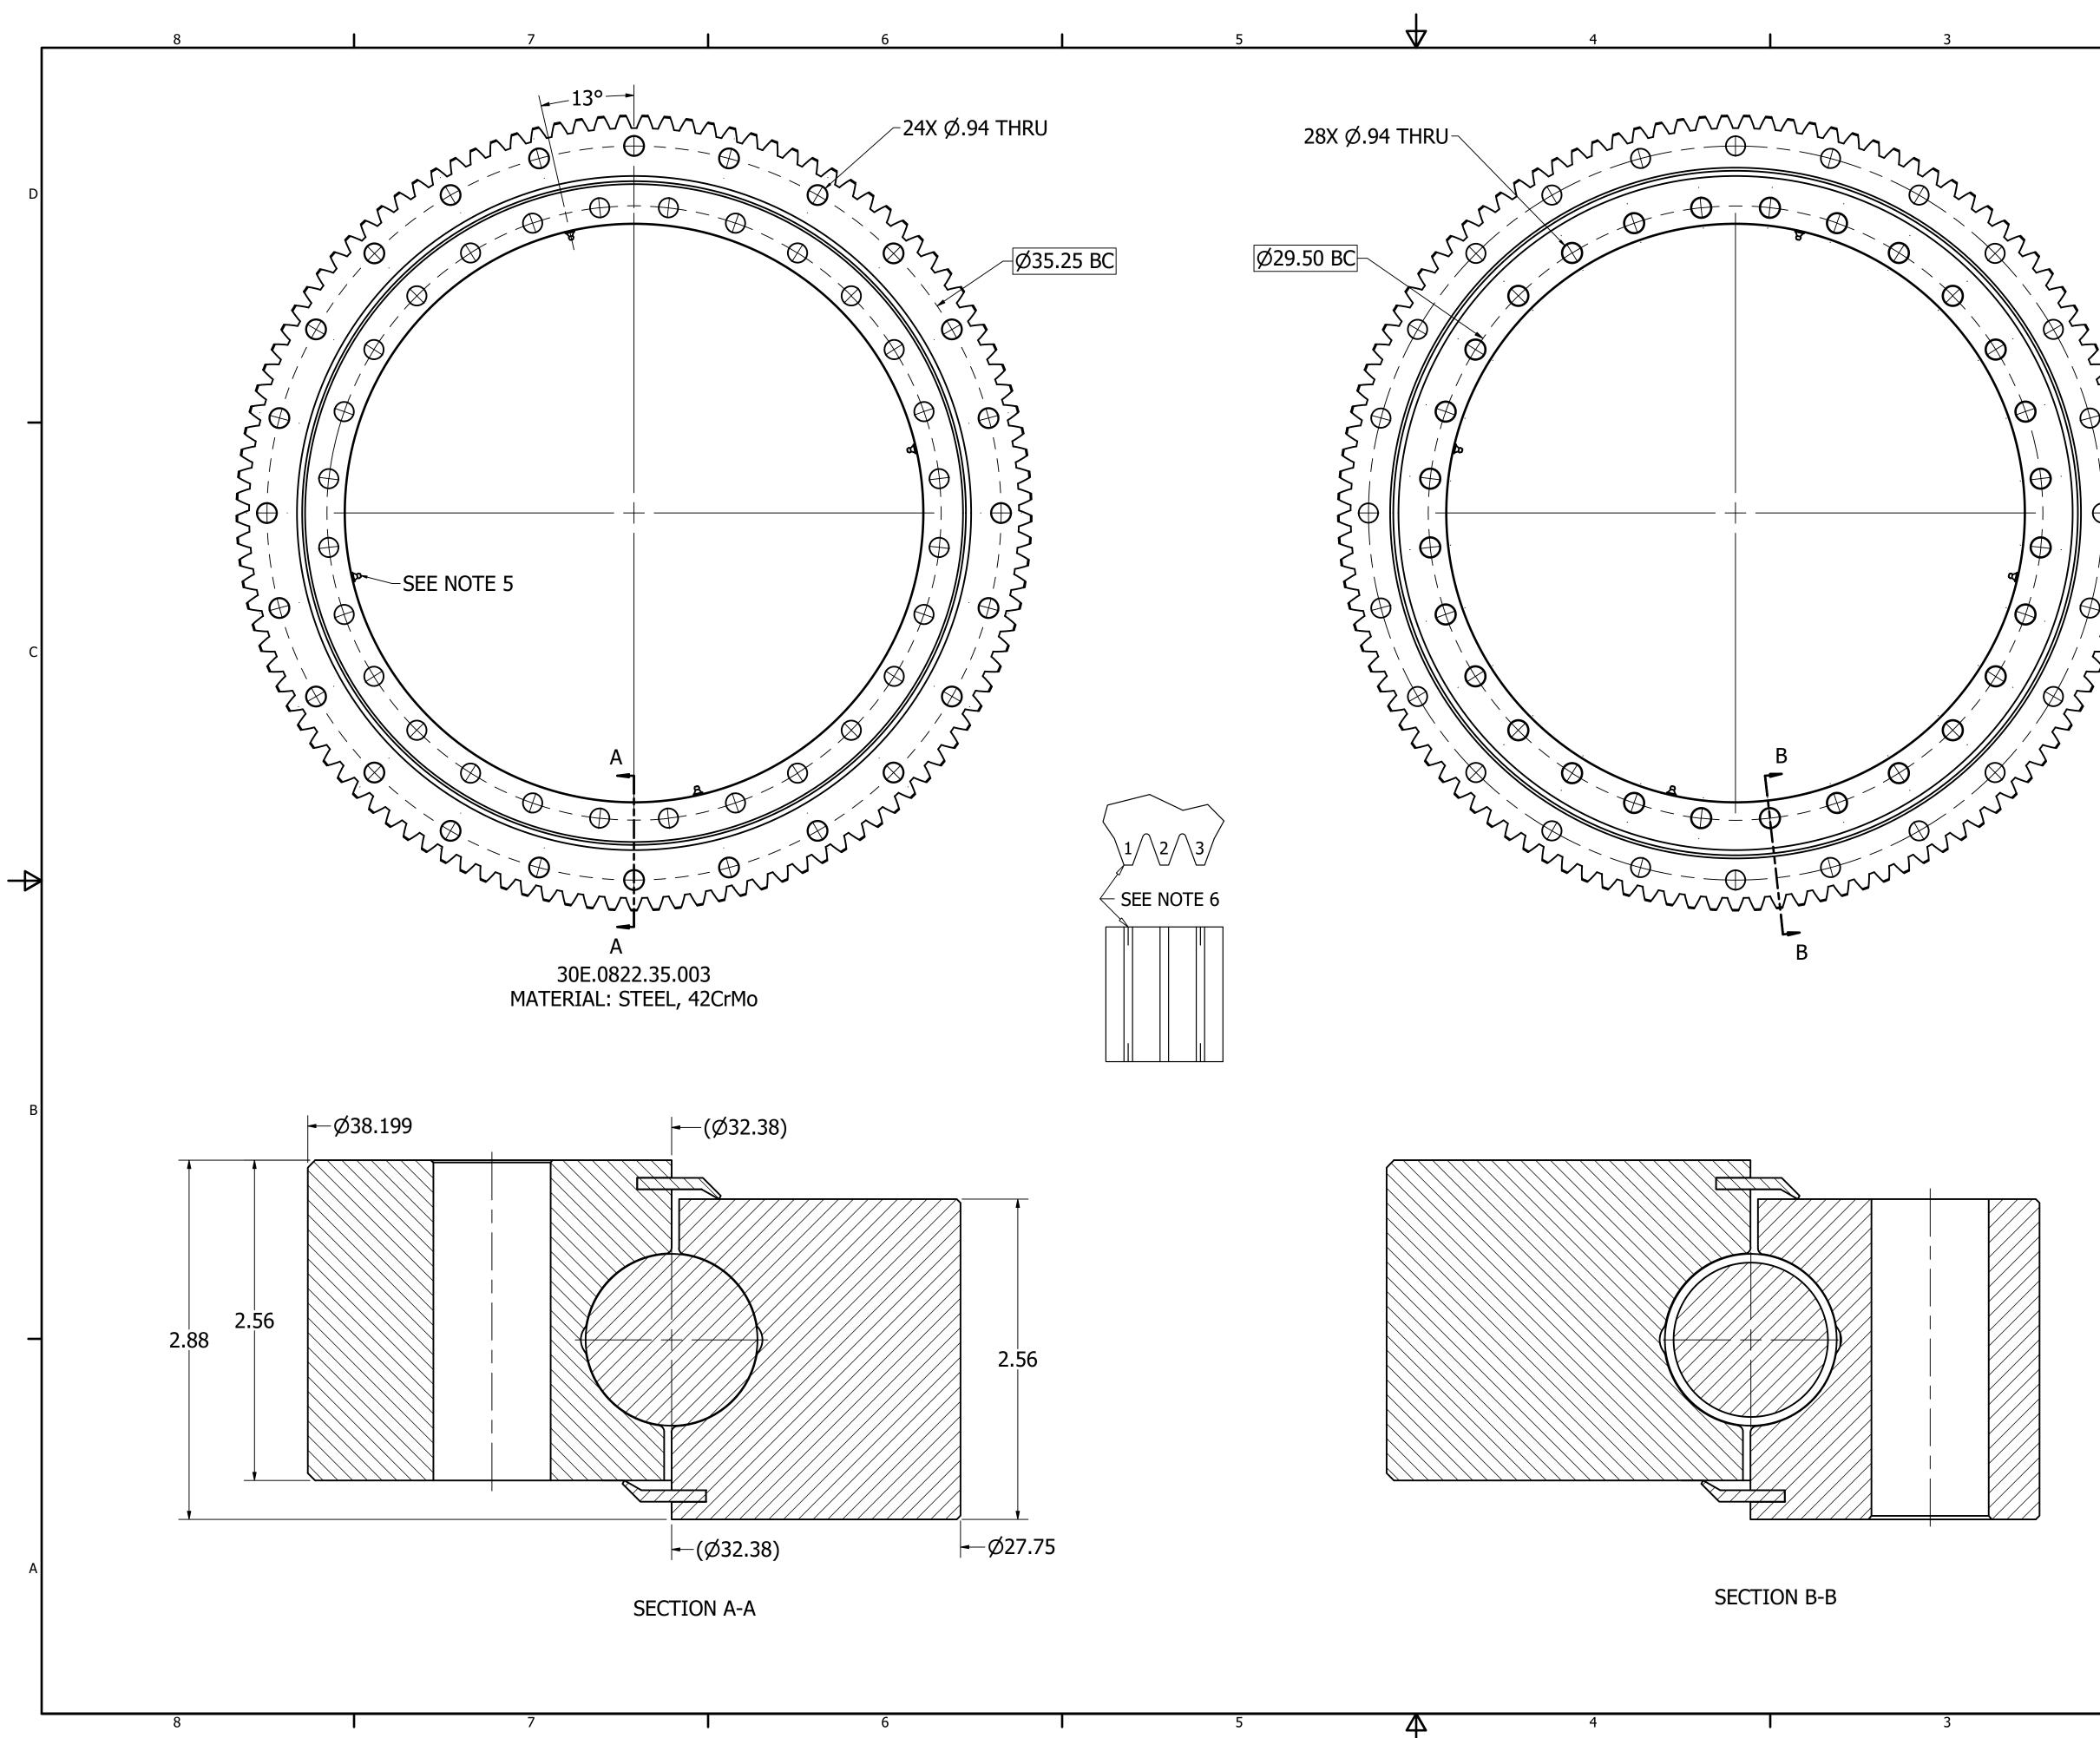

|                   | REVISION HISTORY REV DESCRIPTION - RELEASED TO PRODUCTION                                                                                                                                                                                                                                                                                                                                                                                                                                                                     | / DATE APPROVED<br>05/22/2025 REP                                                                                                                                                                                                                                                                                                    |
|-------------------|-------------------------------------------------------------------------------------------------------------------------------------------------------------------------------------------------------------------------------------------------------------------------------------------------------------------------------------------------------------------------------------------------------------------------------------------------------------------------------------------------------------------------------|--------------------------------------------------------------------------------------------------------------------------------------------------------------------------------------------------------------------------------------------------------------------------------------------------------------------------------------|
|                   |                                                                                                                                                                                                                                                                                                                                                                                                                                                                                                                               |                                                                                                                                                                                                                                                                                                                                      |
|                   |                                                                                                                                                                                                                                                                                                                                                                                                                                                                                                                               |                                                                                                                                                                                                                                                                                                                                      |
|                   |                                                                                                                                                                                                                                                                                                                                                                                                                                                                                                                               |                                                                                                                                                                                                                                                                                                                                      |
|                   |                                                                                                                                                                                                                                                                                                                                                                                                                                                                                                                               |                                                                                                                                                                                                                                                                                                                                      |
|                   |                                                                                                                                                                                                                                                                                                                                                                                                                                                                                                                               |                                                                                                                                                                                                                                                                                                                                      |
|                   |                                                                                                                                                                                                                                                                                                                                                                                                                                                                                                                               |                                                                                                                                                                                                                                                                                                                                      |
|                   |                                                                                                                                                                                                                                                                                                                                                                                                                                                                                                                               |                                                                                                                                                                                                                                                                                                                                      |
| <b>7</b>          |                                                                                                                                                                                                                                                                                                                                                                                                                                                                                                                               |                                                                                                                                                                                                                                                                                                                                      |
| Ź                 |                                                                                                                                                                                                                                                                                                                                                                                                                                                                                                                               |                                                                                                                                                                                                                                                                                                                                      |
| 5                 |                                                                                                                                                                                                                                                                                                                                                                                                                                                                                                                               | -                                                                                                                                                                                                                                                                                                                                    |
| ζ                 |                                                                                                                                                                                                                                                                                                                                                                                                                                                                                                                               |                                                                                                                                                                                                                                                                                                                                      |
| 5                 | STANDARD NOTES:<br>1. BREAK ALL SHARP CORNERS AND EDG                                                                                                                                                                                                                                                                                                                                                                                                                                                                         | ES.                                                                                                                                                                                                                                                                                                                                  |
| 13                | 2. RACEWAY INDUCTION HARDENING CA                                                                                                                                                                                                                                                                                                                                                                                                                                                                                             | SE DEPTH TO BE NO                                                                                                                                                                                                                                                                                                                    |
| $\langle \rangle$ | LESS THAN .118 INCHES AT HRC 55-62.                                                                                                                                                                                                                                                                                                                                                                                                                                                                                           |                                                                                                                                                                                                                                                                                                                                      |
| 5                 | 3. GREASE TO BE STANDARD EP2.                                                                                                                                                                                                                                                                                                                                                                                                                                                                                                 |                                                                                                                                                                                                                                                                                                                                      |
| 5                 | 4. SOFT SPOT TO BE MARKED WITH AN "                                                                                                                                                                                                                                                                                                                                                                                                                                                                                           | 'S" ON INNER AND OUTER                                                                                                                                                                                                                                                                                                               |
|                   | RING NON-MOUNTING SURFACE INDICATI                                                                                                                                                                                                                                                                                                                                                                                                                                                                                            |                                                                                                                                                                                                                                                                                                                                      |
|                   | GAP.                                                                                                                                                                                                                                                                                                                                                                                                                                                                                                                          |                                                                                                                                                                                                                                                                                                                                      |
|                   | <ol> <li>CENTERLINE OF GREASE FITTINGS, 2X<br/>1/8-27 NPT FITTINGS, PROTRUSION FROM</li> </ol>                                                                                                                                                                                                                                                                                                                                                                                                                                |                                                                                                                                                                                                                                                                                                                                      |
|                   | TO BE GREATER THAN .75.                                                                                                                                                                                                                                                                                                                                                                                                                                                                                                       |                                                                                                                                                                                                                                                                                                                                      |
|                   | 6. PAINT THREE TEETH AT HIGH POINT.                                                                                                                                                                                                                                                                                                                                                                                                                                                                                           |                                                                                                                                                                                                                                                                                                                                      |
|                   | OF THE GEAR TO BE MARKED AS SHOWN (<br>STEEL STAMP DASH (.25 LONG) TO BE ON                                                                                                                                                                                                                                                                                                                                                                                                                                                   |                                                                                                                                                                                                                                                                                                                                      |
|                   | FIRST AND THIRD TOOTH AS SHOWN.                                                                                                                                                                                                                                                                                                                                                                                                                                                                                               |                                                                                                                                                                                                                                                                                                                                      |
|                   | 7. PERMANENTLY MARK INFO, .06 MIN FO                                                                                                                                                                                                                                                                                                                                                                                                                                                                                          | ONT HEIGHT.                                                                                                                                                                                                                                                                                                                          |
|                   | MARKING TO INCLUDE:                                                                                                                                                                                                                                                                                                                                                                                                                                                                                                           |                                                                                                                                                                                                                                                                                                                                      |
|                   | PART NUMBER<br>SERIES NUMBER IN LOT                                                                                                                                                                                                                                                                                                                                                                                                                                                                                           |                                                                                                                                                                                                                                                                                                                                      |
|                   | DAY-MONTH-YEAR                                                                                                                                                                                                                                                                                                                                                                                                                                                                                                                |                                                                                                                                                                                                                                                                                                                                      |
|                   |                                                                                                                                                                                                                                                                                                                                                                                                                                                                                                                               |                                                                                                                                                                                                                                                                                                                                      |
|                   | EXAMPLE:                                                                                                                                                                                                                                                                                                                                                                                                                                                                                                                      |                                                                                                                                                                                                                                                                                                                                      |
|                   | 30E.0822.35.003                                                                                                                                                                                                                                                                                                                                                                                                                                                                                                               |                                                                                                                                                                                                                                                                                                                                      |
|                   |                                                                                                                                                                                                                                                                                                                                                                                                                                                                                                                               |                                                                                                                                                                                                                                                                                                                                      |
|                   | 30E.0822.35.003<br>001 (002, 003, ETC)                                                                                                                                                                                                                                                                                                                                                                                                                                                                                        |                                                                                                                                                                                                                                                                                                                                      |
|                   | 30E.0822.35.003<br>001 (002, 003, ETC)<br>25-11-2014                                                                                                                                                                                                                                                                                                                                                                                                                                                                          |                                                                                                                                                                                                                                                                                                                                      |
|                   | 30E.0822.35.003<br>001 (002, 003, ETC)<br>25-11-2014                                                                                                                                                                                                                                                                                                                                                                                                                                                                          |                                                                                                                                                                                                                                                                                                                                      |
|                   | 30E.0822.35.003<br>001 (002, 003, ETC)<br>25-11-2014<br>8. WEIGHT: 333 lbmass                                                                                                                                                                                                                                                                                                                                                                                                                                                 | VALUE                                                                                                                                                                                                                                                                                                                                |
|                   | 30E.0822.35.003<br>001 (002, 003, ETC)<br>25-11-2014<br>8. WEIGHT: 333 lbmass<br>GEAR DATA                                                                                                                                                                                                                                                                                                                                                                                                                                    |                                                                                                                                                                                                                                                                                                                                      |
|                   | 30E.0822.35.003<br>001 (002, 003, ETC)<br>25-11-2014<br>8. WEIGHT: 333 lbmass<br>GEAR DATA<br>DEFINITION                                                                                                                                                                                                                                                                                                                                                                                                                      | VALUE                                                                                                                                                                                                                                                                                                                                |
|                   | 30E.0822.35.003<br>001 (002, 003, ETC)<br>25-11-2014<br>8. WEIGHT: 333 lbmass<br>GEAR DATA<br>DEFINITION<br>PITCH DIAMETER<br>DIAMETRAL PITCH<br>NUMBER OF TEETH                                                                                                                                                                                                                                                                                                                                                              | VALUE<br>37.667<br>3<br>113                                                                                                                                                                                                                                                                                                          |
|                   | 30E.0822.35.003<br>001 (002, 003, ETC)<br>25-11-2014<br>8. WEIGHT: 333 lbmass<br>GEAR DATA<br>DEFINITION<br>PITCH DIAMETER<br>DIAMETRAL PITCH<br>NUMBER OF TEETH<br>MATERIAL                                                                                                                                                                                                                                                                                                                                                  | VALUE<br>37.667<br>3<br>113<br>42CrMo                                                                                                                                                                                                                                                                                                |
|                   | 30E.0822.35.003<br>001 (002, 003, ETC)<br>25-11-2014<br>8. WEIGHT: 333 lbmass<br>GEAR DATA<br>DEFINITION<br>PITCH DIAMETER<br>DIAMETRAL PITCH<br>NUMBER OF TEETH<br>MATERIAL<br>HARDNESS (BHN)                                                                                                                                                                                                                                                                                                                                | VALUE<br>37.667<br>3<br>113<br>42CrMo<br>250/300                                                                                                                                                                                                                                                                                     |
|                   | 30E.0822.35.003<br>001 (002, 003, ETC)<br>25-11-2014<br>8. WEIGHT: 333 lbmass<br>GEAR DATA<br>DEFINITION<br>PITCH DIAMETER<br>DIAMETRAL PITCH<br>NUMBER OF TEETH<br>MATERIAL                                                                                                                                                                                                                                                                                                                                                  | VALUE<br>37.667<br>3<br>113<br>42CrMo                                                                                                                                                                                                                                                                                                |
|                   | 30E.0822.35.003<br>001 (002, 003, ETC)<br>25-11-2014<br>8. WEIGHT: 333 lbmass<br>GEAR DATA<br>DEFINITION<br>PITCH DIAMETER<br>DIAMETRAL PITCH<br>NUMBER OF TEETH<br>MATERIAL<br>HARDNESS (BHN)<br>TOOTH FORM                                                                                                                                                                                                                                                                                                                  | VALUE<br>37.667<br>3<br>113<br>42CrMo<br>250/300<br>INVOLUTE STUB<br>20°<br>RY CONFIDENTIAL INFORMATION OF                                                                                                                                                                                                                           |
|                   | 30E.0822.35.003<br>001 (002, 003, ETC)<br>25-11-2014<br>8. WEIGHT: 333 lbmass<br>GEAR DATA<br>DEFINITION<br>PITCH DIAMETER<br>DIAMETRAL PITCH<br>NUMBER OF TEETH<br>MATERIAL<br>HARDNESS (BHN)<br>TOOTH FORM<br>PRESSURE ANGLE<br>INFORMATION CONTAINED HEREIN CONSTITUTES PROPRIETA<br>POTESTA & COMPANY LLC. AND IS TO BE ACCEPTED ONLY SUB<br>IT IS TO BE KEPT CONFIDENTIAL AND NOT TO BE COPIED, USE<br>WITHOUT POTESTA & COMPANY'S WRITTEN AUTHORIZATION.                                                                | VALUE<br>37.667<br>3<br>113<br>42CrMo<br>250/300<br>INVOLUTE STUB<br>20°<br>RY CONFIDENTIAL INFORMATION OF<br>BJECT TO THAT UNDERSTANDING.<br>ED, OR CONVEYED TO OTHERS                                                                                                                                                              |
|                   | 30E.0822.35.003<br>001 (002, 003, ETC)<br>25-11-2014<br>8. WEIGHT: 333 lbmass<br>GEAR DATA<br>DEFINITION<br>PITCH DIAMETER<br>DIAMETRAL PITCH<br>NUMBER OF TEETH<br>MATERIAL<br>HARDNESS (BHN)<br>TOOTH FORM<br>PRESSURE ANGLE<br>INFORMATION CONTAINED HEREIN CONSTITUTES PROPRIETA<br>POTESTA & COMPANY LLC. AND IS TO BE ACCEPTED ONLY SUB<br>IT IS TO BE KEPT CONFIDENTIAL AND NOT TO BE COPIED, USE<br>WITHOUT POTESTA & COMPANY'S WRITTEN AUTHORIZATION.                                                                | VALUE<br>37.667<br>3<br>113<br>42CrMo<br>250/300<br>INVOLUTE STUB<br>20°<br>RY CONFIDENTIAL INFORMATION OF<br>3ECT TO THAT UNDERSTANDING.<br>ED, OR CONVEYED TO OTHERS                                                                                                                                                               |
|                   | 30E.0822.35.003<br>001 (002, 003, ETC)<br>25-11-2014<br>8. WEIGHT: 333 lbmass<br>GEAR DATA<br>DEFINITION<br>PITCH DIAMETER<br>DIAMETRAL PITCH<br>NUMBER OF TEETH<br>MATERIAL<br>HARDNESS (BHN)<br>TOOTH FORM<br>PRESSURE ANGLE<br>INFORMATION CONTAINED HEREIN CONSTITUTES PROPRIETA<br>POTESTA & COMPANY LLC. AND IS TO BE ACCEPTED ONLY SUE<br>IT IS TO BE KEPT CONFIDENTIAL AND NOT TO BE COPIED, USI<br>WITHOUT POTESTA & COMPANY'S WRITTEN AUTHORIZATION.<br>DRAWN<br>Gregg VanSuch<br>5/22/2025<br>CHECKED              | VALUE<br>37.667<br>3<br>113<br>42CrMo<br>250/300<br>INVOLUTE STUB<br>20°<br>RY CONFIDENTIAL INFORMATION OF<br>32CT TO THAT UNDERSTANDING.<br>ED, OR CONVEYED TO OTHERS<br>DIMENSIONS: in.<br>1239 Hudson Gate Dr.<br>Hudson, OH 44236<br>PH: 330.633.7735                                                                            |
|                   | 30E.0822.35.003<br>001 (002, 003, ETC)<br>25-11-2014<br>8. WEIGHT: 333 lbmass<br>GEAR DATA<br>DEFINITION<br>PITCH DIAMETER<br>DIAMETRAL PITCH<br>NUMBER OF TEETH<br>MATERIAL<br>HARDNESS (BHN)<br>TOOTH FORM<br>PRESSURE ANGLE<br>INFORMATION CONTAINED HEREIN CONSTITUTES PROPRIETA<br>POTESTA & COMPANY LLC. AND IS TO BE ACCEPTED ONLY SUB<br>IT IS TO BE KEPT CONFIDENTIAL AND NOT TO BE COPIEL, USE<br>WITHOUT POTESTA & COMPANY'S WRITTEN AUTHORIZATION.<br>DRAWN<br>Gregg VanSuch 5/22/2025<br>CHECKED<br>MEG          | VALUE<br>37.667<br>3<br>113<br>42CrMo<br>250/300<br>INVOLUTE STUB<br>20°<br>RY CONFIDENTIAL INFORMATION OF<br>3ECT TO THAT UNDERSTANDING.<br>ED, OR CONVEYED TO OTHERS<br>DIMENSIONS: in.<br>1239 Hudson Gate Dr.<br>Hudson, OH 44236<br>PH: 330.633.7735<br>www.SlewPro.com<br>SY, GEARED, FOUR POINT,                              |
|                   | 30E.0822.35.003<br>001 (002, 003, ETC)<br>25-11-2014<br>8. WEIGHT: 333 lbmass<br>GEAR DATA<br>DEFINITION<br>PITCH DIAMETER<br>DIAMETRAL PITCH<br>NUMBER OF TEETH<br>MATERIAL<br>HARDNESS (BHN)<br>TOOTH FORM<br>PRESSURE ANGLE<br>INFORMATION CONTAINED HEREIN CONSTITUTES PROPRIETA<br>POTESTA & COMPANY LLC. AND IS TO BE ACCEPTED ONLY SUB<br>IT IS TO BE KEPT CONFIDENTIAL AND NOT TO BE COPIED, USG<br>WITHOUT POTESTA & COMPANY'S WRITTEN AUTHORIZATION.<br>DRAWN<br>Gregg VanSuch<br>5/22/2025<br>CHECKED<br>QA<br>MIS | VALUE<br>37.667<br>3<br>113<br>42CrMo<br>250/300<br>INVOLUTE STUB<br>20°<br>RY CONFIDENTIAL INFORMATION OF<br>3ECT TO THAT UNDERSTANDING.<br>ED, OR CONVEYED TO OTHERS<br>DIMENSIONS: in.<br>DIMENSIONS: in.<br>1239 Hudson Gate Dr.<br>Hudson, OH 44236<br>PH: 330.633.7735<br>www.SlewPro.com<br>SY, GEARED, FOUR POINT,<br>/ BALL |