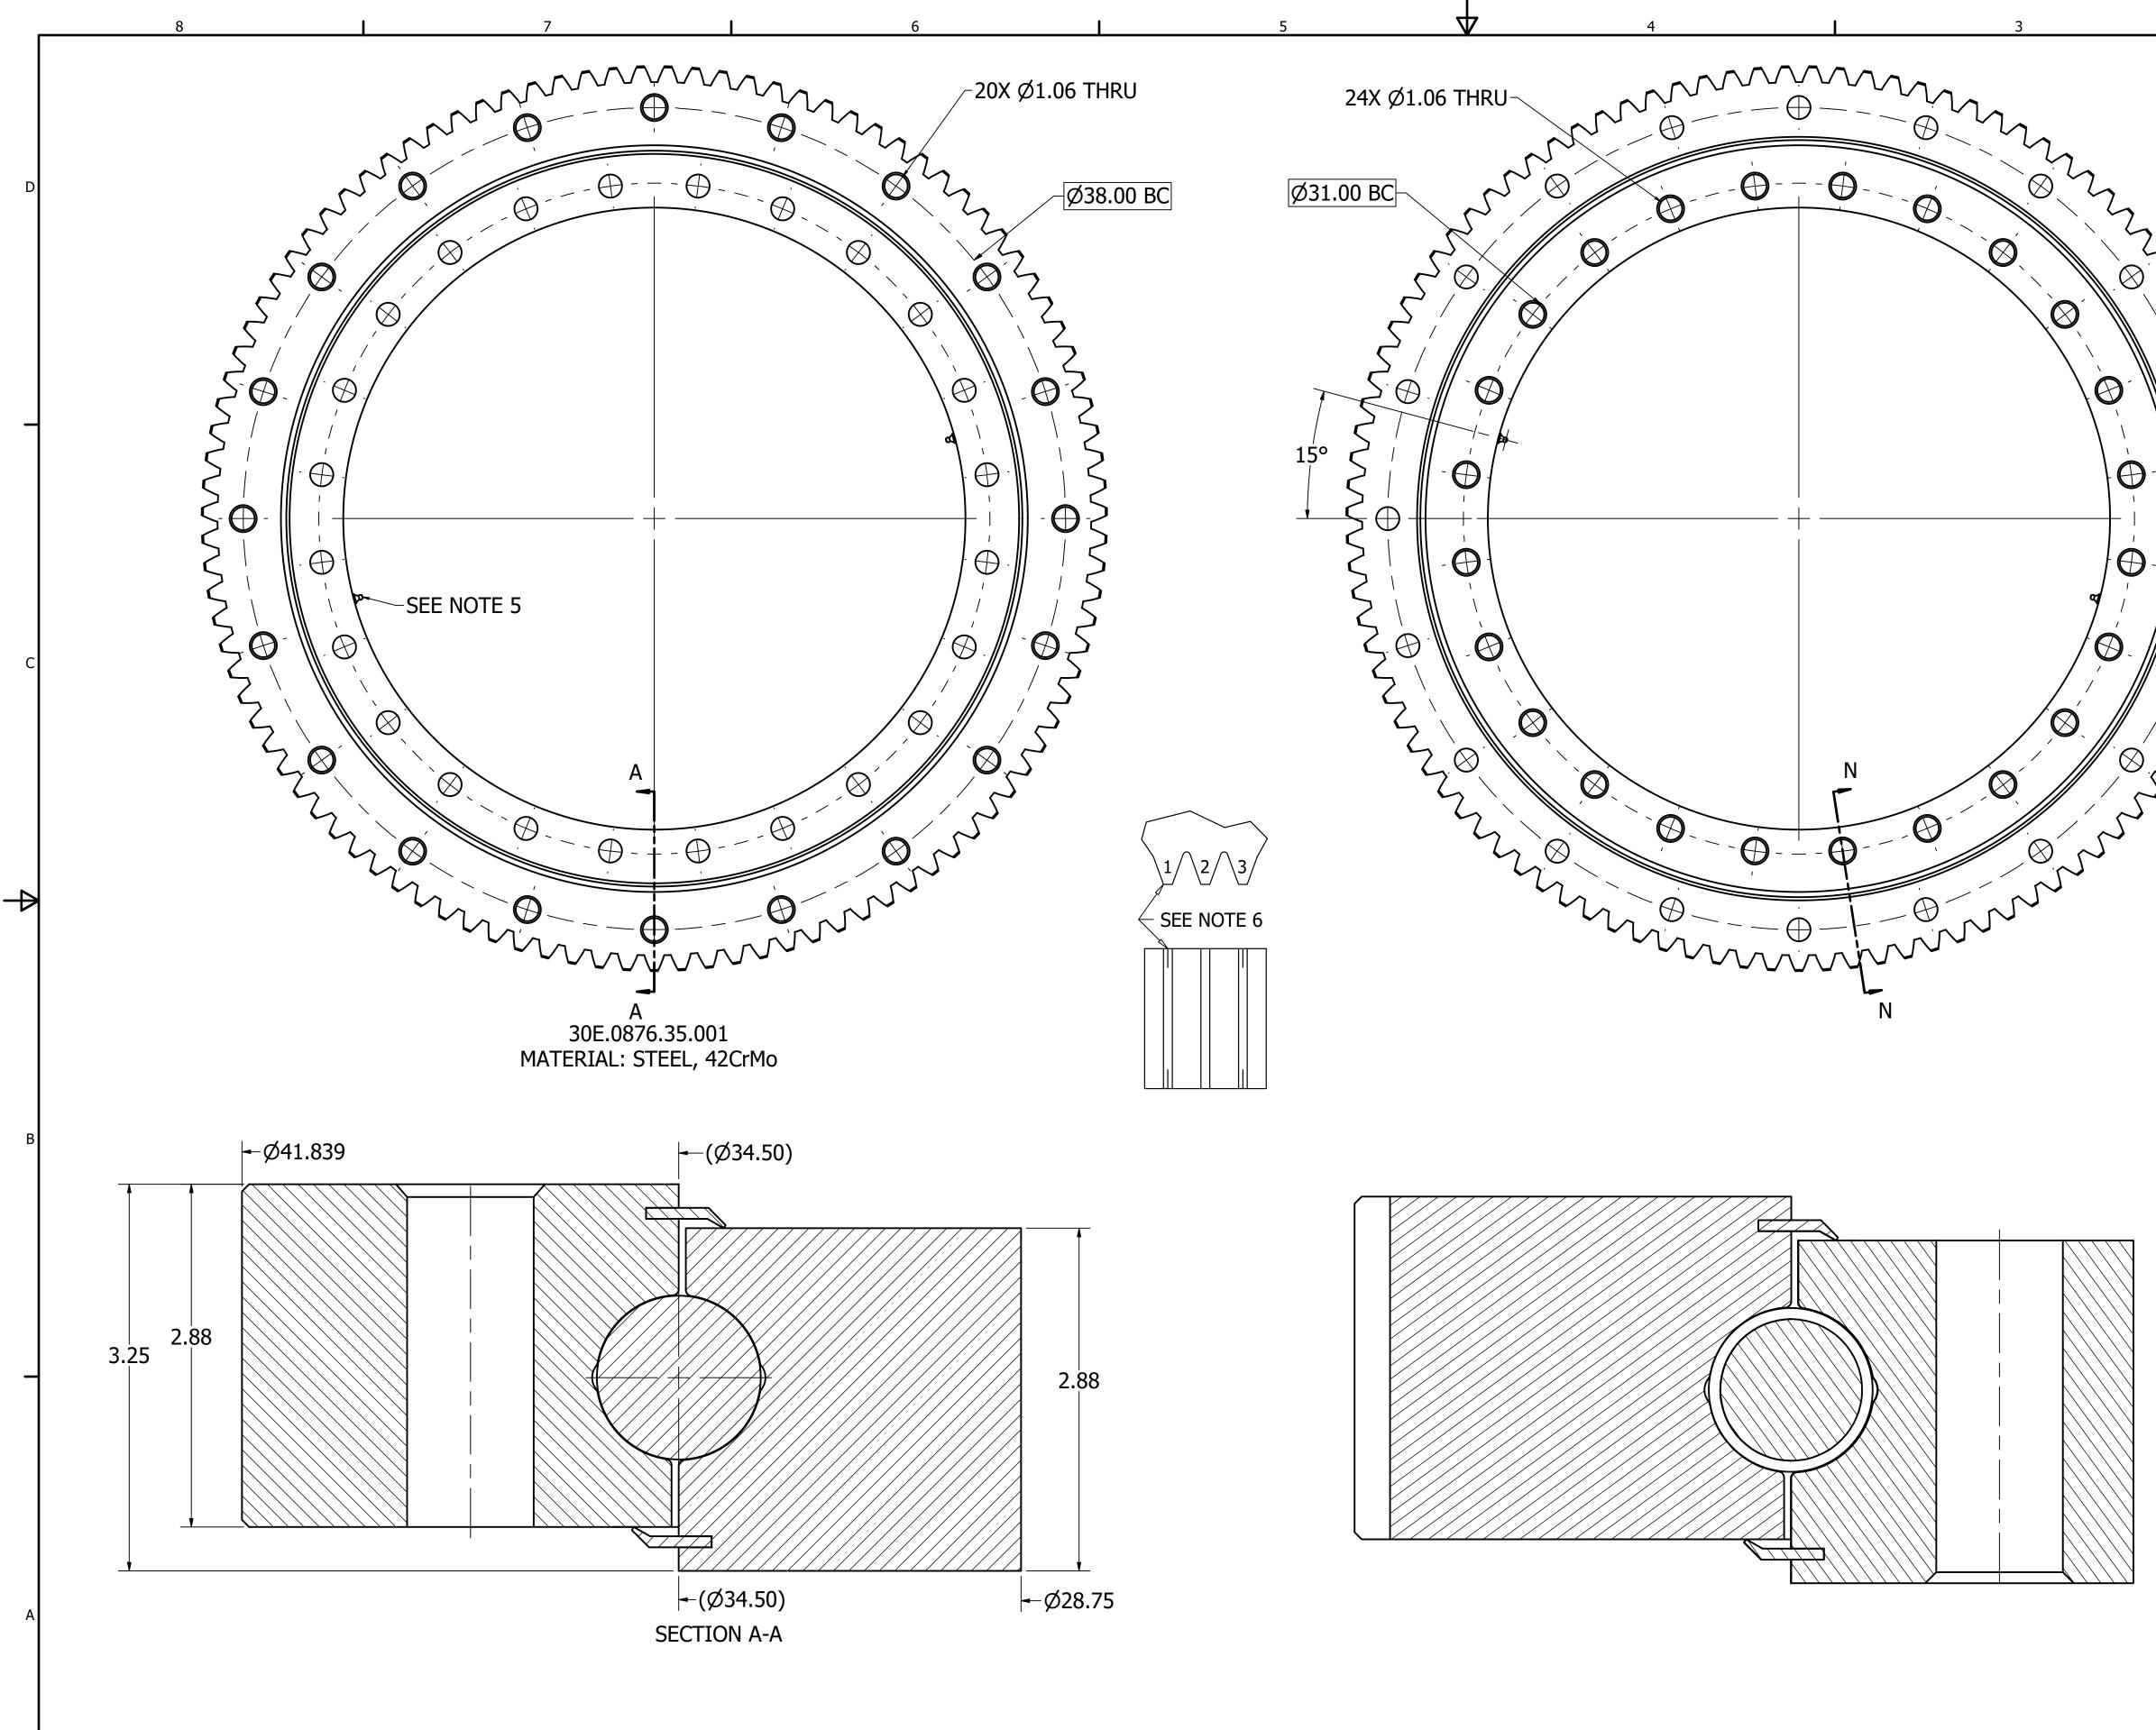

|         |                                                                                                                                                                                                                           | 1                                    |
|---------|---------------------------------------------------------------------------------------------------------------------------------------------------------------------------------------------------------------------------|--------------------------------------|
|         | REVISION HISTORY   REV DESCRIPTION   - RELEASED TO PRODUCTION                                                                                                                                                             | DATE APPROVED<br>05/22/2025 REP      |
|         |                                                                                                                                                                                                                           |                                      |
|         |                                                                                                                                                                                                                           |                                      |
|         |                                                                                                                                                                                                                           |                                      |
|         |                                                                                                                                                                                                                           |                                      |
|         |                                                                                                                                                                                                                           |                                      |
|         |                                                                                                                                                                                                                           |                                      |
| >       |                                                                                                                                                                                                                           |                                      |
| ,<br>7  |                                                                                                                                                                                                                           |                                      |
| 2       |                                                                                                                                                                                                                           |                                      |
| ζ       |                                                                                                                                                                                                                           |                                      |
| 5       |                                                                                                                                                                                                                           |                                      |
|         | STANDARD NOTES:                                                                                                                                                                                                           |                                      |
| ÐS      | 1. BREAK ALL SHARP CORNERS AND EDG                                                                                                                                                                                        | =S.                                  |
|         | 2. RACEWAY INDUCTION HARDENING CASE DEPTH TO BE NO<br>LESS THAN .118 INCHES AT HRC 55-62.                                                                                                                                 |                                      |
| ξ       | 3. GREASE TO BE STANDARD EP2.                                                                                                                                                                                             |                                      |
| בי<br>ג | 4. SOFT SPOT TO BE MARKED WITH AN "<br>RING NON-MOUNTING SURFACE INDICATII<br>GAP.                                                                                                                                        |                                      |
|         | 5. CENTERLINE OF GREASE FITTINGS, 2X                                                                                                                                                                                      | EQUALLY SPACED,                      |
|         | 1/8-27 NPT FITTINGS, PROTRUSION FROM<br>TO BE GREATER THAN .75.                                                                                                                                                           | -                                    |
|         | 6. PAINT THREE TEETH AT HIGH POINT.                                                                                                                                                                                       |                                      |
|         | OF THE GEAR TO BE MARKED AS SHOWN (<br>STEEL STAMP DASH (.25 LONG) TO BE ON                                                                                                                                               |                                      |
|         | FIRST AND THIRD TOOTH AS SHOWN.                                                                                                                                                                                           |                                      |
|         | 7. PERMANENTLY MARK INFO, .06 MIN FO                                                                                                                                                                                      | ONT HEIGHT.                          |
|         | MARKING TO INCLUDE:                                                                                                                                                                                                       |                                      |
|         | PART NUMBER<br>SERIES NUMBER IN LOT                                                                                                                                                                                       |                                      |
|         | DAY-MONTH-YEAR                                                                                                                                                                                                            |                                      |
|         | EXAMPLE:                                                                                                                                                                                                                  |                                      |
|         | 30E.0876.35.001                                                                                                                                                                                                           |                                      |
|         | 001 (002, 003, ETC)<br>25-11-2014                                                                                                                                                                                         |                                      |
|         | 8. WEIGHT: 512 lbmass                                                                                                                                                                                                     |                                      |
|         |                                                                                                                                                                                                                           |                                      |
|         | GEAR DATA                                                                                                                                                                                                                 |                                      |
|         | DEFINITION                                                                                                                                                                                                                | VALUE                                |
|         | PITCH DIAMETER                                                                                                                                                                                                            | 41.200                               |
|         | DIAMETRAL PITCH                                                                                                                                                                                                           | 2.5                                  |
|         | NUMBER OF TEETH                                                                                                                                                                                                           | 103                                  |
|         | MATERIAL                                                                                                                                                                                                                  | 42CrMo                               |
|         | HARDNESS (BHN)                                                                                                                                                                                                            | 250/300                              |
|         | TOOTH FORM                                                                                                                                                                                                                | INVOLUTE STUB                        |
|         | PRESSURE ANGLE 20°   INFORMATION CONTAINED HEREIN CONSTITUTES PROPRIETARY CONFIDENTIAL INFORMATION OF                                                                                                                     |                                      |
|         | POTESTA & COMPANY LLC. AND IS TO BE ACCEPTED ONLY SUBJECT TO THAT UNDERSTANDING.<br>IT IS TO BE KEPT CONFIDENTIAL AND NOT TO BE COPIED, USED, OR CONVEYED TO OTHERS<br>WITHOUT POTESTA & COMPANY'S WRITTEN AUTHORIZATION. |                                      |
|         | Gregg VanSuch 5/22/2025                                                                                                                                                                                                   | IMENSIONS: in.                       |
|         |                                                                                                                                                                                                                           | Hudson, OH 44236<br>PH: 330.633.7735 |
|         |                                                                                                                                                                                                                           |                                      |
|         | MEG BEARING ASS                                                                                                                                                                                                           | Www.SlewPro.com                      |
|         |                                                                                                                                                                                                                           | SY, GEARED, FOUR POINT,              |