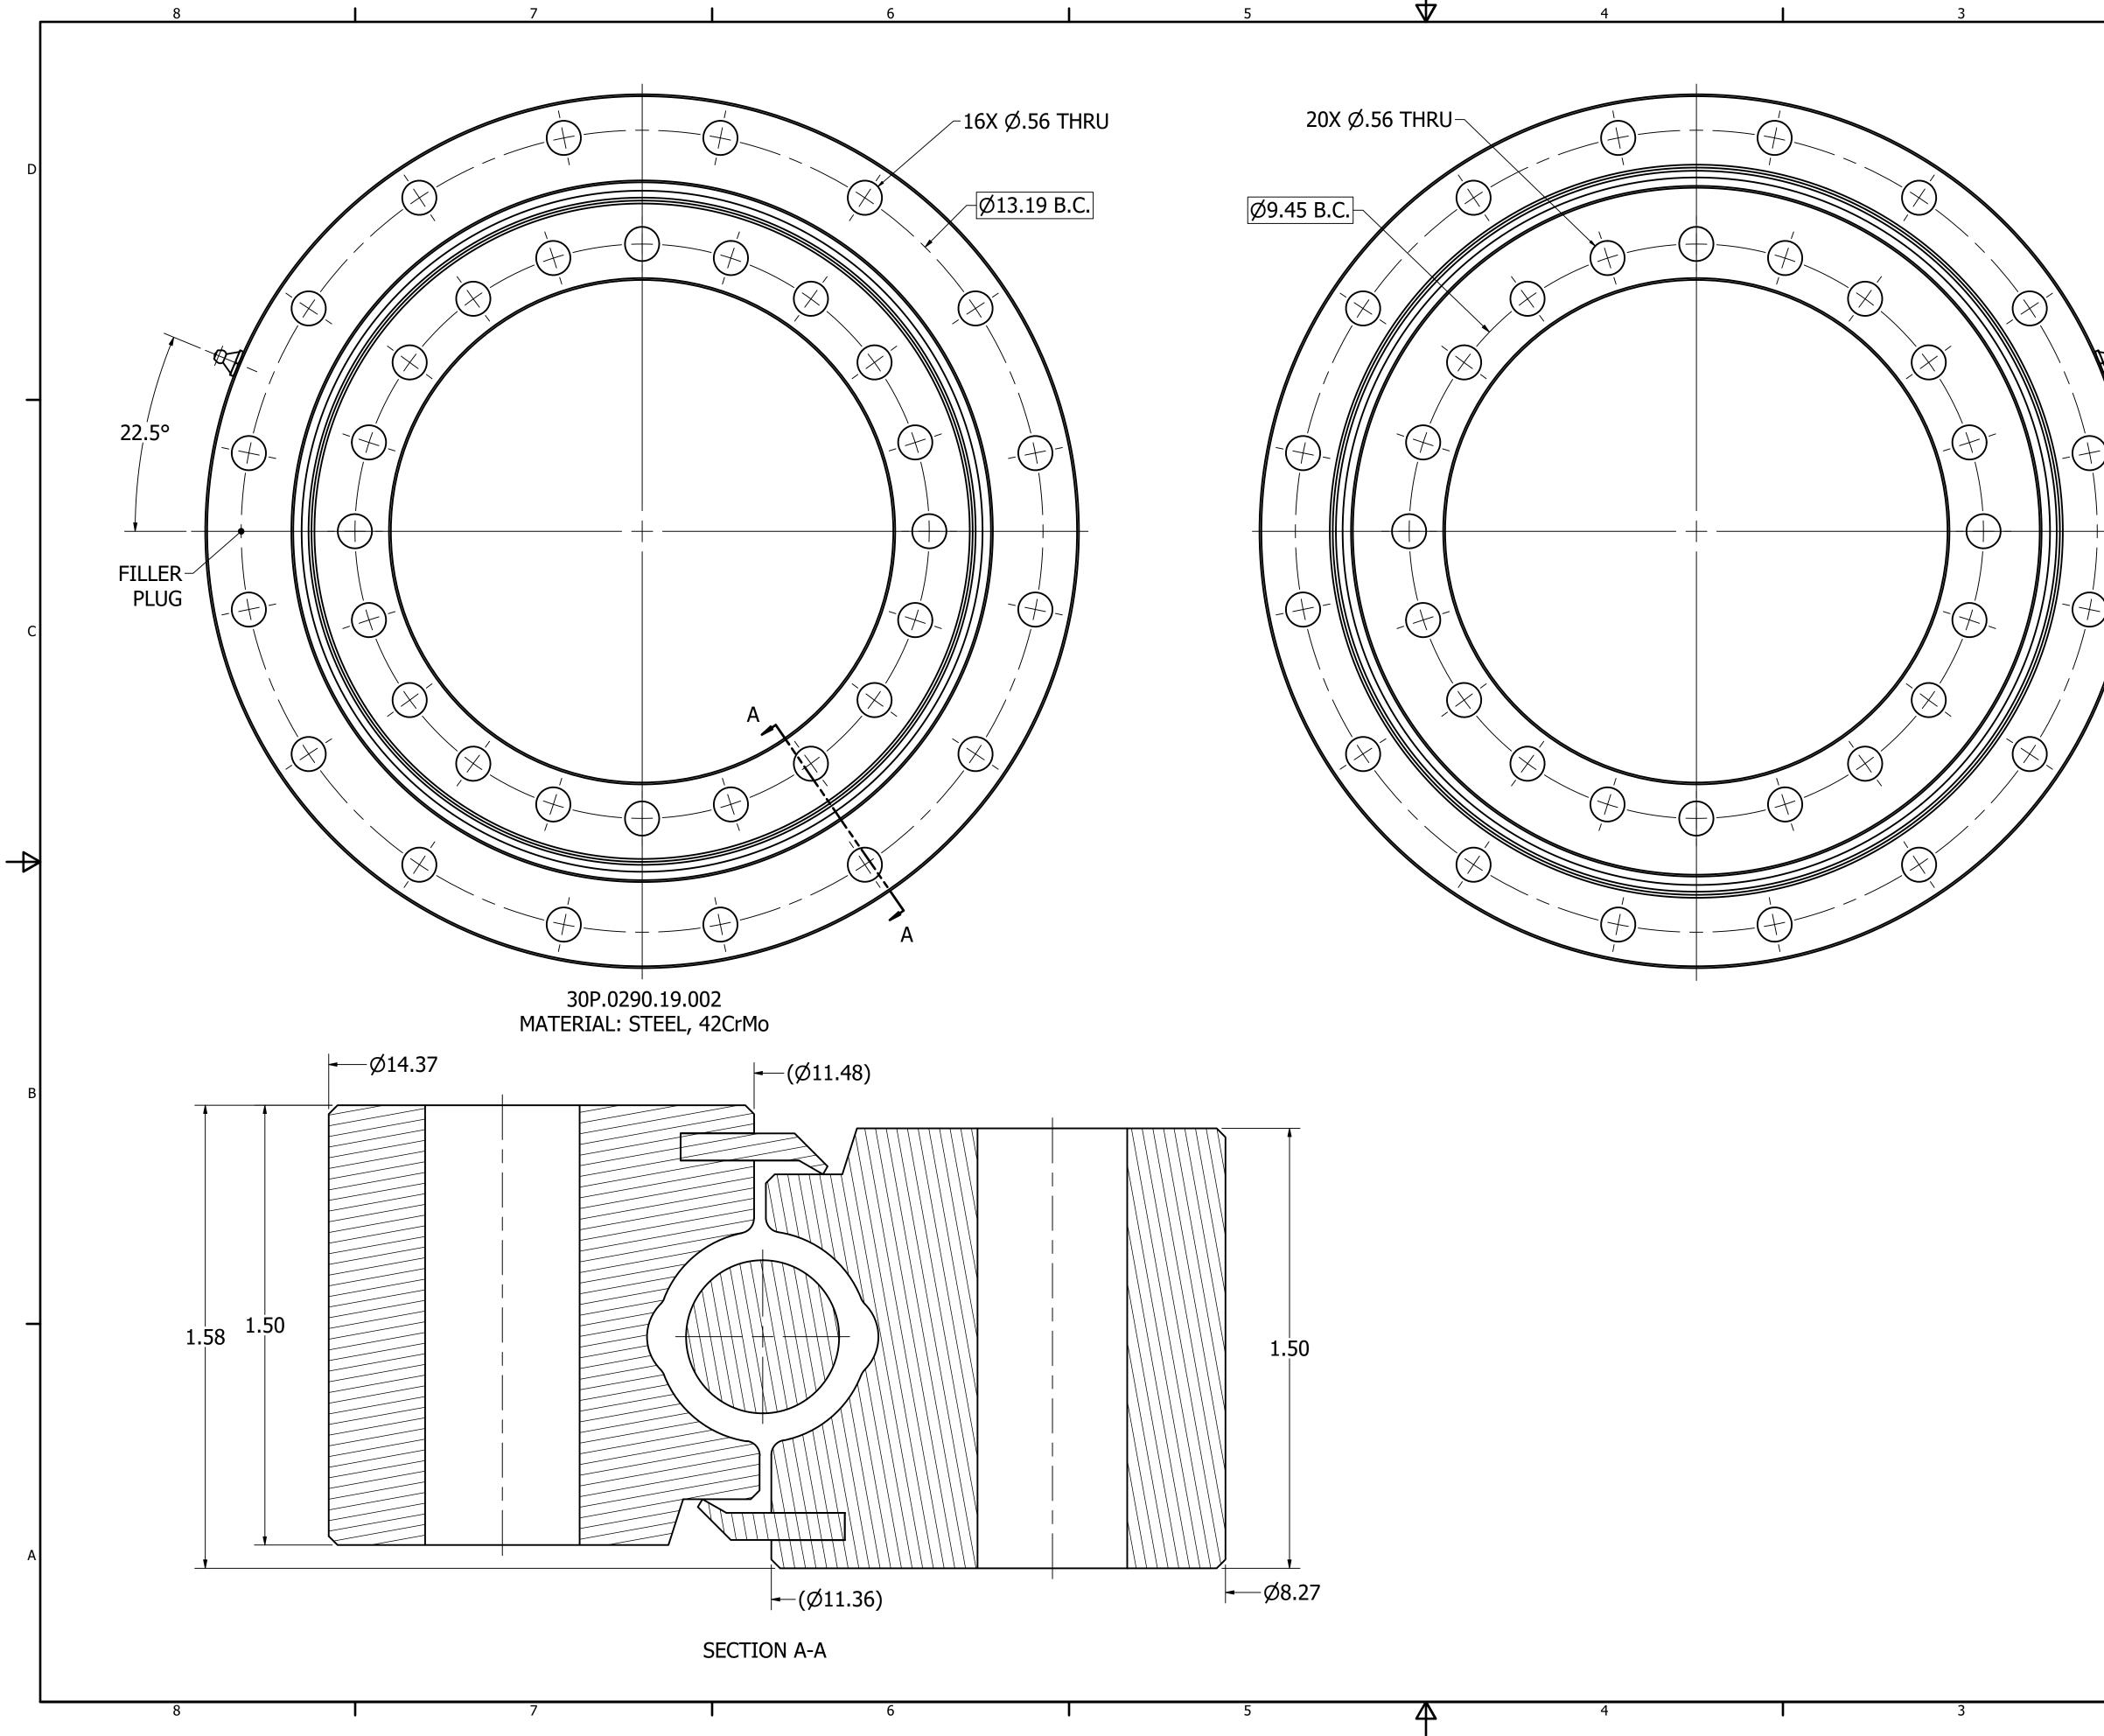

| REV                      |                        | D            | ESCRIPTION             | N                                      | DATE         | APPROVED                          |
|--------------------------|------------------------|--------------|------------------------|----------------------------------------|--------------|-----------------------------------|
| -                        |                        |              | D TO PROD              |                                        | 10/12/2023   |                                   |
|                          |                        |              |                        |                                        |              |                                   |
|                          |                        |              |                        |                                        |              |                                   |
|                          |                        |              |                        |                                        |              |                                   |
|                          |                        |              |                        |                                        |              |                                   |
|                          |                        |              |                        |                                        |              |                                   |
|                          |                        |              |                        |                                        |              |                                   |
|                          |                        |              |                        |                                        |              |                                   |
|                          |                        |              |                        |                                        |              |                                   |
|                          |                        |              |                        |                                        |              |                                   |
|                          |                        |              |                        |                                        |              |                                   |
|                          |                        |              |                        |                                        |              |                                   |
|                          |                        |              |                        |                                        |              |                                   |
|                          |                        |              |                        |                                        |              |                                   |
|                          |                        |              |                        |                                        |              |                                   |
|                          |                        |              |                        |                                        |              |                                   |
| STA                      | NDARD NO               | OTES:        |                        |                                        |              |                                   |
| 1.                       | Break al               | L SHARP      | CORNERS                | and Edges.                             |              |                                   |
| 2.                       |                        |              | ion hardi<br>RC 50-60. | ENING CASE DEI                         | PTH TO BE NO | LESS THAN                         |
| 3.                       | GREASE T               | O BE STA     | NDARD EF               | 2.                                     |              |                                   |
| 4.                       | SOFT SPO               | T TO BE      | MARKED V               | /ITH "S".                              |              |                                   |
| 5 (                      | CENTERI I              |              | REASE FIT              | rings, 1x equa                         | I I Y SPACED |                                   |
| 1                        |                        | T, FITTIN    | g protru               | SION FROM ID                           |              | NOT                               |
|                          |                        |              |                        |                                        |              |                                   |
|                          | STAMP "G<br>GAP.       | " ON TOF     | OF OUTE                | R RACE INDICAT                         | FING RACEWA  | Y HARDNESS                        |
| 7.                       | PERMANE                | NTLY MAI     | RK INFO, .             | 06 MIN FONT HE                         | EIGHT.       |                                   |
|                          | MARKING                | TO INCL      | UDE:                   |                                        |              |                                   |
|                          | PART NUM               | <b>1</b> BER |                        |                                        |              |                                   |
|                          | SERIES NO              |              |                        |                                        |              |                                   |
|                          | EXAMPLE:               | :            |                        |                                        |              |                                   |
|                          | 30P.0290.              | 19.002       | .)                     |                                        |              |                                   |
|                          | 001 (002,<br>25-11-201 |              | •)                     |                                        |              |                                   |
| 8.                       | WEIGHT:                | 40 lbmas     | S                      |                                        |              |                                   |
|                          | _                      |              |                        |                                        |              |                                   |
|                          |                        |              |                        |                                        |              |                                   |
|                          |                        |              |                        |                                        |              |                                   |
|                          |                        |              |                        |                                        |              |                                   |
|                          |                        |              |                        |                                        |              |                                   |
|                          |                        |              |                        |                                        |              |                                   |
|                          |                        |              |                        |                                        |              |                                   |
|                          |                        |              |                        | JTES PROPRIETARY C                     |              |                                   |
| IT IS T                  | TO BE KEPT CO          | ONFIDENTIA   | L AND NOT TO           | D BE COPIED, USED, (<br>AUTHORIZATION. |              |                                   |
|                          | VanSuch                | 10/12/2023   |                        | ALL DIME                               | NSIONS: in.  | Hudson Gate D                     |
|                          |                        |              | F                      | 51 F W                                 | Hu<br>PH     | dson, OH 44236<br>I: 330.633.7735 |
|                          |                        |              |                        |                                        |              |                                   |
| Gregg                    |                        |              |                        |                                        |              | WW.SlewPro.com                    |
| Gregg '<br>CHECKED<br>QA | )                      |              | TITLE                  | BEARING ASSY,<br>ROW BALL              |              |                                   |